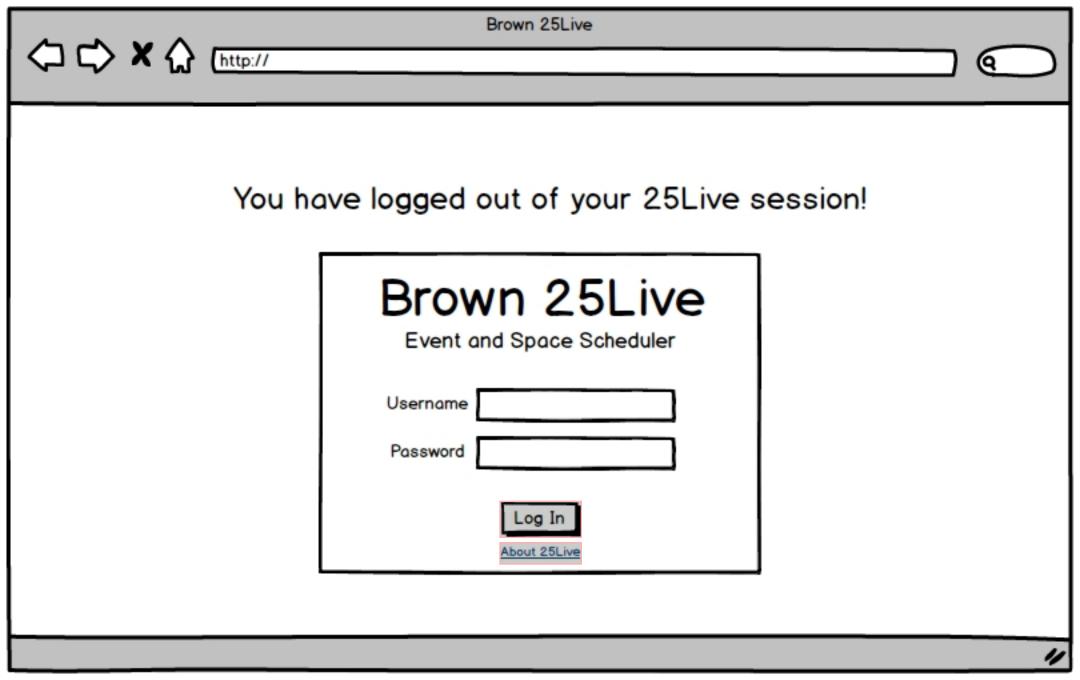

About 25Live

Q

|              | Brown 25Live        |           |             |                   |
|--------------|---------------------|-----------|-------------|-------------------|
|              |                     |           |             |                   |
| BROWN 25LIVE |                     | A<br>Home | +<br>Create | My Events Log Out |
|              |                     |           |             |                   |
|              | QUICK SEARCH        |           |             |                   |
|              | By Location By Time |           |             |                   |
|              | Start // 🛗 :        |           |             |                   |
|              | End / / 🛗 :         |           |             |                   |
|              | Type ComboBox       |           |             |                   |
|              | Find a room!        |           |             |                   |
|              |                     |           |             |                   |
|              |                     |           |             |                   |